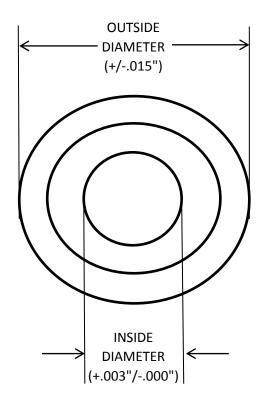

## **MXL Flanges**

Material of 5052 or 6061 Aluminum.

| Part Number | Inside   | Outside  | Material  | Formed    |
|-------------|----------|----------|-----------|-----------|
|             | Diameter | Diameter | Thickness | Thickness |
| 10 MXL-FA   | .188     | .425     | .025"     | .045"     |
| 11 MXL-FA   | .214     | .450     | .025"     | .045"     |
| 12 MXL-FA   | .218     | .480     | .025"     | .045"     |
| 13 MXL-FA   | .244     | .505     | .025"     | .045"     |
| 14 MXL-FA   | .270     | .530     | .025"     | .045"     |
| 15 MXL-FA   | .296     | .555     | .025"     | .045"     |
| 16 MXL-FA   | .322     | .580     | .025"     | .045"     |
| 18 MXL-FA   | .374     | .635     | .032"     | .052"     |
| 20 MXL-FA   | .426     | .685     | .032"     | .052"     |
| 21 MXL-FA   | .452     | .710     | .032"     | .052"     |
| 22 MXL-FA   | .452     | .740     | .032"     | .052"     |
| 24 MXL-FA   | .504     | .790     | .032"     | .052"     |
| 25 MXL-FA   | .530     | .815     | .032"     | .052"     |
| 26 MXL-FA   | .556     | .840     | .032"     | .052"     |
| 28 MXL-FA   | .574     | .895     | .032"     | .052"     |
| 30 MXL-FA   | .626     | .945     | .032"     | .052"     |
| 32 MXL-FA   | .678     | 1.000    | .032"     | .052"     |
| 33 MXL-FA   | .704     | 1.025    | .032"     | .052"     |
| 34 MXL-FA   | .722     | 1.050    | .032"     | .052"     |
| 35 MXL-FA   | .748     | 1.080    | .032"     | .052"     |
| 36 MXL-FA   | .774     | 1.105    | .032"     | .052"     |
| 38 MXL-FA   | .826     | 1.155    | .032"     | .052"     |
| 40 MXL-FA   | .874     | 1.210    | .040"     | .060"     |
| 42 MXL-FA   | .926     | 1.260    | .040"     | .060"     |
| 44 MXL-FA   | .978     | 1.315    | .040"     | .060"     |
| 45 MXL-FA   | 1.004    | 1.340    | .040"     | .060"     |
| 48 MXL-FA   | 1.058    | 1.420    | .040"     | .060"     |
| 50 MXL-FA   | 1.110    | 1.470    | .040"     | .060"     |
| 54 MXL-FA   | 1.200    | 1.575    | .040"     | .060"     |
| 60 MXL-FA   | 1.356    | 1.730    | .040"     | .060"     |